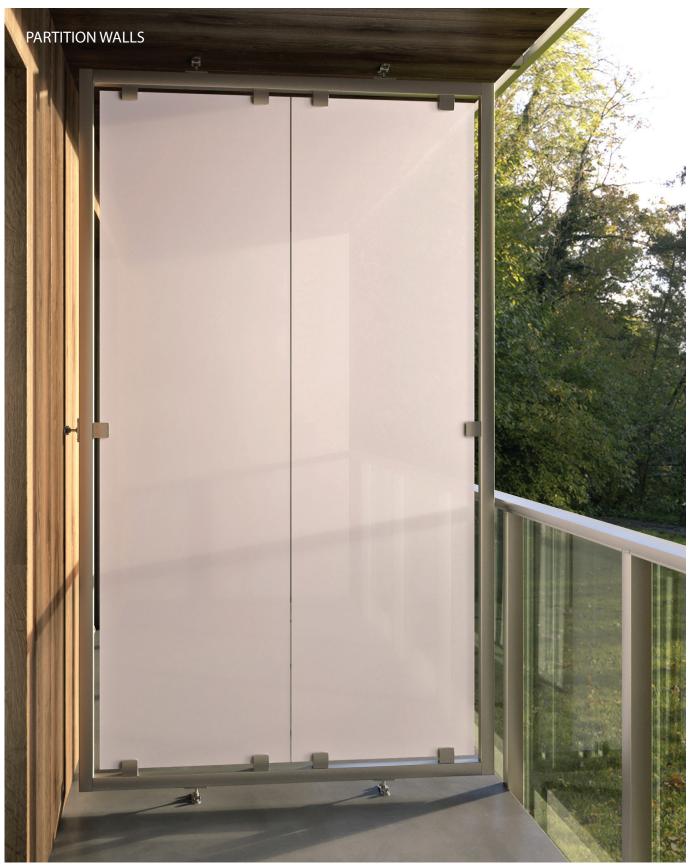

#### **DIVERSE SOLUTIONS:**

Possible different models and design possibilities.

Post is connectable with RIPO balcony glazing series.