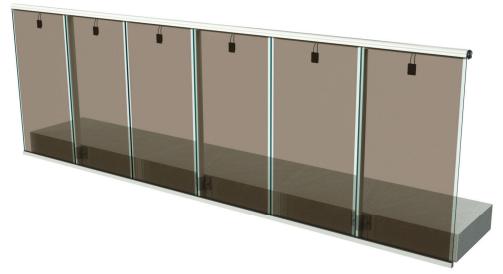

#### **SOLAR PANEL SYSTEM**

## GREAT WAY TO THINK GREEN

Following the latest developments and innovations in the world, RIPO offers handrail systems with built-in solar panels. It is a modern and environmentally friendly solution. By combining the superb features of solar panels and RIPO handles, a functional product with high added value has been created. Find out more about the solutions and benefits by getting a consultation with one of RIPO handrail and balcony glazing experts.