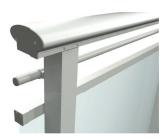

## **ALUMINIUM RAILING SERIES U155**

RIPO handrail and glass profile range is enriched by new post U155. Made of high quality aluminum. The main advantages of the profile are the detailed geometry, which allows the delivery of handrails in the segments, and does not require additional details for the fixation. Profile U155 is suitable for all RIPO aluminum handrail series models.

#### **DIVERSE SOLUTIONS:**

Possible different models and design possibilities.

Post is connectable with RIPO balcony glazing series.