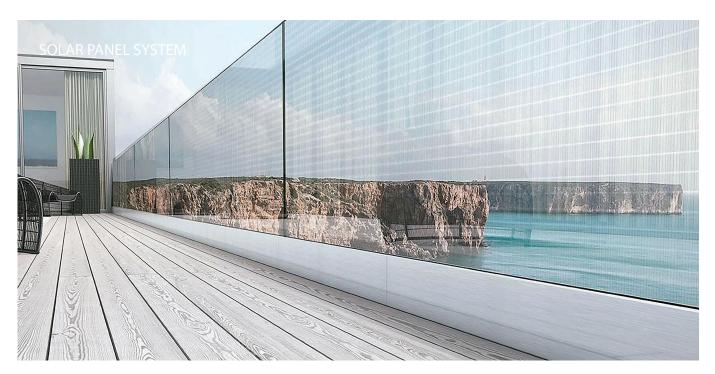

#### **SOLAR PANEL SYSTEM**

## GREAT WAY TO THINK GREEN

Following the latest developments and innovations in the world, RIPO offers handrail systems with built-in solar panels. It is a modern and environmentally friendly solution. By combining the superb features of solar panels and RIPO handles, a functional product with high added value has been created. Find out more about the solutions and benefits by getting a consultation with one of RIPO handrail and balcony glazing experts.

#### PHOTOVOLTAIC GLASS 1245 X 635

| Electrical data test conditions (STC)                                                                                                         |                                                                                                                     | Dark (0%)                            | M vision (10%)                       | L vision (20%)                                                                                                                              | XL vision (30%)                      |
|-----------------------------------------------------------------------------------------------------------------------------------------------|---------------------------------------------------------------------------------------------------------------------|--------------------------------------|--------------------------------------|---------------------------------------------------------------------------------------------------------------------------------------------|--------------------------------------|
| Nominal peak power Open-circuit voltage Short-circuit current Voltage at nominal power Current at nominal power Power tolerance not to exceed | $\begin{aligned} &P_{mpp}\left(Wp\right)\\ &V_{oc}(V)\\ &I_{sc}(A)\\ &V_{mpp}(V)\\ &I_{mpp}(A)\\ &96 \end{aligned}$ | 46<br>50<br>1,50<br>34<br>1,34<br>±5 | 32<br>50<br>1,15<br>34<br>0,93<br>±5 | 27<br>50<br>0,97<br>34<br>0,79<br>±5                                                                                                        | 22<br>50<br>0,77<br>34<br>0,65<br>±5 |
| Mechanical description                                                                                                                        |                                                                                                                     |                                      |                                      |                                                                                                                                             |                                      |
| Lenght Width Thickness Surface area Weight Cell type PV glass Rear glass Thickness encapsulation                                              | mm<br>mm<br>mm<br>sqm<br>kg<br>ref. A<br>ref. B                                                                     |                                      |                                      | 1245<br>635<br>8,10 (EVA) 7,96 f<br>0,79<br>14,20<br>a-Si Thin Film<br>3,2 mm Float G<br>4,0 mm Float G<br>0,90 mm EVA Fc<br>0,76 mm PVB Fc | lass<br>lass<br>oils                 |