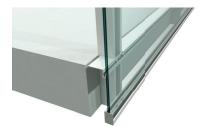

## DIFFERENT OPTIONS TO CLOSE THE GAP:

Filling the gap, by using the extended profile.

Fill the gap by using the L profile, which is done at the same time as other profile mounting.

Fill the gap by using the L profile, which is done after the other profile mounting.