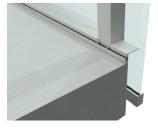

## DIFFERENT OPTIONS TO CLOSE THE GAP:

Filling the gap, by using the extended profile.

Fill the gap by using the L profile, which is done at the same time as other profile mounting.

Fill the gap by using the L profile, which is done after the other profile mounting.