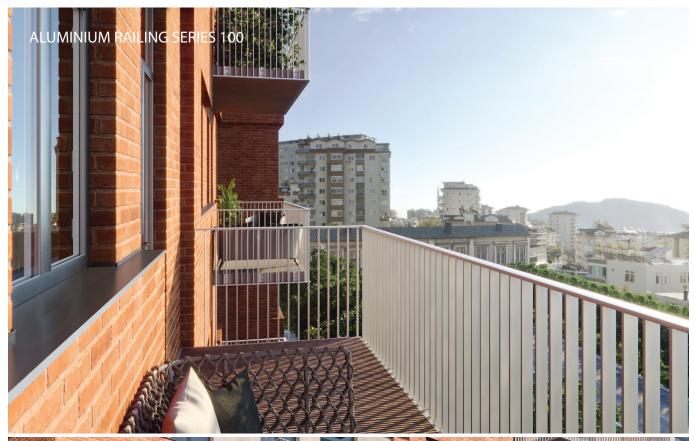

# NOVELTIES







# RIPO fabrika SIA Hanzas Street 2, Pinki, Babite district, LV 2107, Latvia



## **ALUMINIUM RAILING SERIES U155**

RIPO handrail and glass profile range is enriched by new post U155. Made of high quality aluminum. The main advantages of the profile are the detailed geometry, which allows the delivery of handrails in the segments, and does not require additional details for the fixation. Profile U155 is suitable for all RIPO aluminum handrail series models.





## DIFFERENT OPTIONS TO CLOSE THE GAP:



Filling the gap, by using the extended profile.



Fill the gap by using the L profile, which is done at the same time as other profile mounting.



Fill the gap by using the L profile, which is done after the other profile mounting.

#### **DIVERSE SOLUTIONS:**



Possible different m