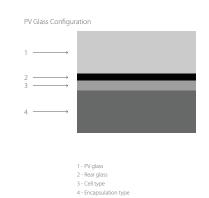

#### PHOTOVOLTAIC GLASS 1245 X 635

| Electrical data test conditions (STC)                                                                                                         |                                                                                                                     | Dark (0%)                            | M vision (10%)                       | L vision (20%)                                                                                                                              | XL vision (30%)                      |
|-----------------------------------------------------------------------------------------------------------------------------------------------|---------------------------------------------------------------------------------------------------------------------|--------------------------------------|--------------------------------------|---------------------------------------------------------------------------------------------------------------------------------------------|--------------------------------------|
| Nominal peak power Open-circuit voltage Short-circuit current Voltage at nominal power Current at nominal power Power tolerance not to exceed | $\begin{aligned} &P_{mpp}\left(Wp\right)\\ &V_{oc}(V)\\ &I_{sc}(A)\\ &V_{mpp}(V)\\ &I_{mpp}(A)\\ &96 \end{aligned}$ | 46<br>50<br>1,50<br>34<br>1,34<br>±5 | 32<br>50<br>1,15<br>34<br>0,93<br>±5 | 27<br>50<br>0,97<br>34<br>0,79<br>±5                                                                                                        | 22<br>50<br>0,77<br>34<br>0,65<br>±5 |
| Mechanical description                                                                                                                        |                                                                                                                     |                                      |                                      |                                                                                                                                             |                                      |
| Lenght Width Thickness Surface area Weight Cell type PV glass Rear glass Thickness encapsulation                                              | mm<br>mm<br>mm<br>sqm<br>kg<br>ref. A<br>ref. B                                                                     |                                      |                                      | 1245<br>635<br>8,10 (EVA) 7,96 f<br>0,79<br>14,20<br>a-Si Thin Film<br>3,2 mm Float G<br>4,0 mm Float G<br>0,90 mm EVA Fc<br>0,76 mm PVB Fc | lass<br>lass<br>oils                 |