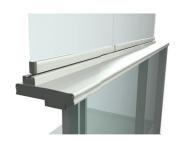

## DIFFERENT OPTIONS TO CLOSE THE GAP:

Filling the gap, by using the extended profile.

Fill the gap by using the L profile, which is done at the same time as other profile mounting.

Fill the gap by using the L profile, which is done after the other profile mounting.