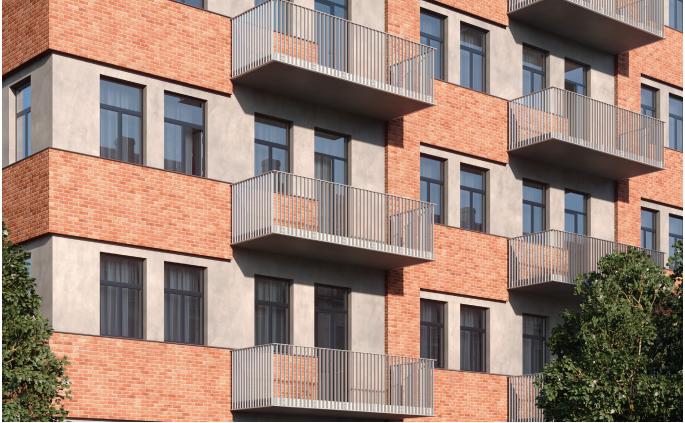

# NOVELTIES







# RIPO fabrika SIA Hanzas Street 2, Pinki, Babite district, LV 2107, Latvia



## **ALUMINIUM RAILING SERIES U155**

RIPO handrail and glass profile range is enriched by new post U155. Made of high quality aluminum. The main advantages of the profile are the detailed geometry, which allows the delivery of handrails in the segments, and does not require additional details for the fixation. Profile U155 is suitable for all RIPO aluminum handrail series models.





## DIFFERENT OPTIONS TO CLOSE THE GAP:



Filling the gap, by using the extended profile.



Fill the gap by using the L profile, which is done at the same time as other profile mounting.



Fill the gap by using the L profile, which is done after the other profile mounting.

#### **DIVERSE SOLUTIONS:**



Possible different mod