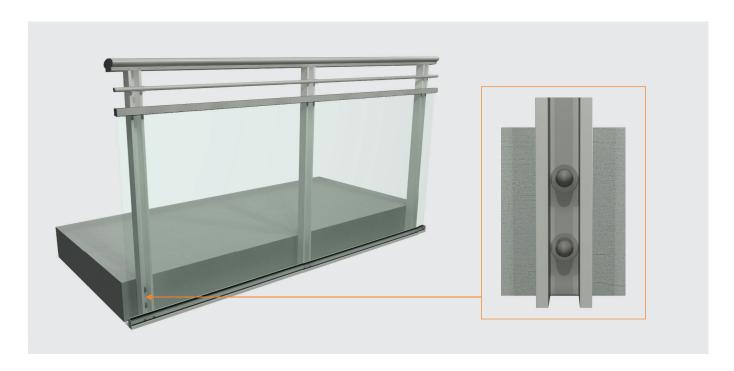

## **ALUMINIUM RAILING SERIES U155**

RIPO handrail and glass profile range is enriched by new post U155. Made of high quality aluminum. The main advantages of the profile are the detailed geometry, which allows the delivery of handrails in the segments, and does not require additional details for the fixation. Profile U155 is suitable for all RIPO aluminum handrail series models.

#### **DIVERSE SOLUTIONS:**

Possible different models and design possibilities.

Post is connectable with RIPO balcony glazing series.