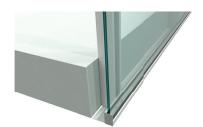

## DIFFERENT OPTIONS TO CLOSE THE GAP:

Filling the gap, by using the extended profile.

Fill the gap by using the L profile, which is done at the same time as other profile mounting.

Fill the gap by using the L profile, which is done after the other profile mounting.