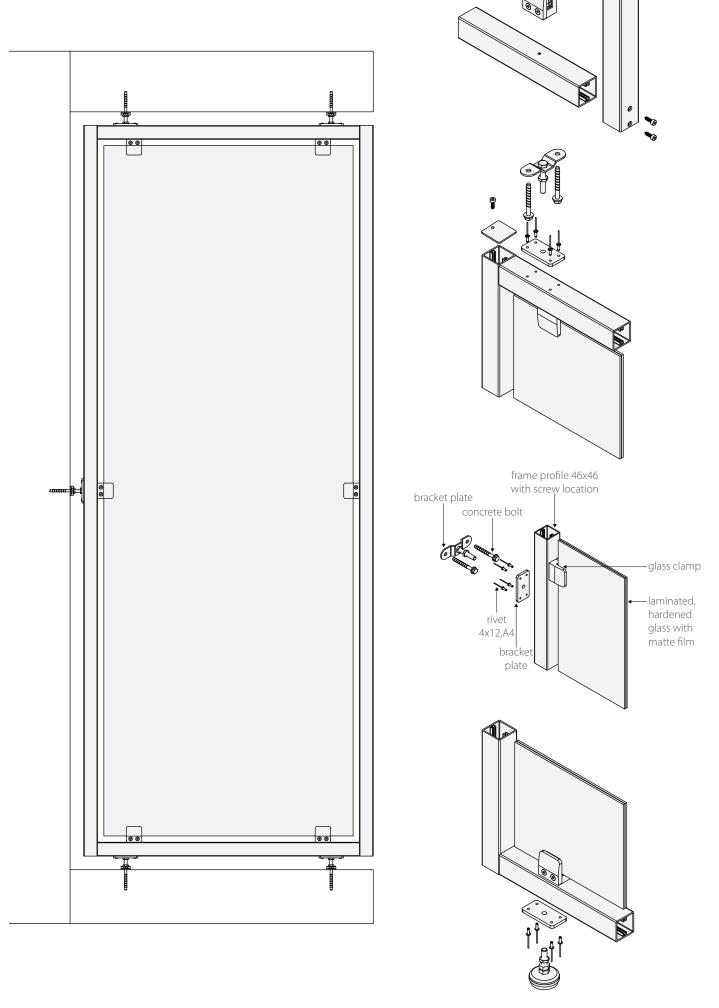

## **CONSTRUCTION**

## **RAILING SERIES 700**

All of us need a separate space, our own territory. To this end, RIPO has developed a partition wall with wise construction and design. RIPO partition wall serves as an excellent fencing structure for apartment balconies, hotels, and terraces. The partition wall has painted or anodized aluminum frame, stainless steel supports and glass filling which mostly comes laminated, hardened, with matte film.