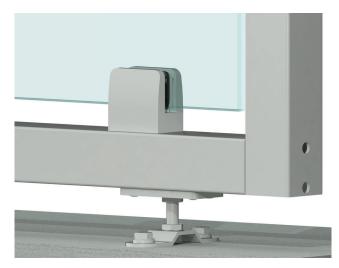

## FITTINGS FOR BASE UNIT

Fixed bracket on floor.

Free standing on floor.

RIPO is one of the leading manufacturers of railing and balcony glazing systems in Latvia. The company provides full cycle production process from structure design to production in the large industrial premises. RIPO specialists will find the best solutions to your particular situation, implementing all of your intentions either it is private residence or apartment houses. RIPO has been introducing high quality standards in its industry and customer approach since 1993.