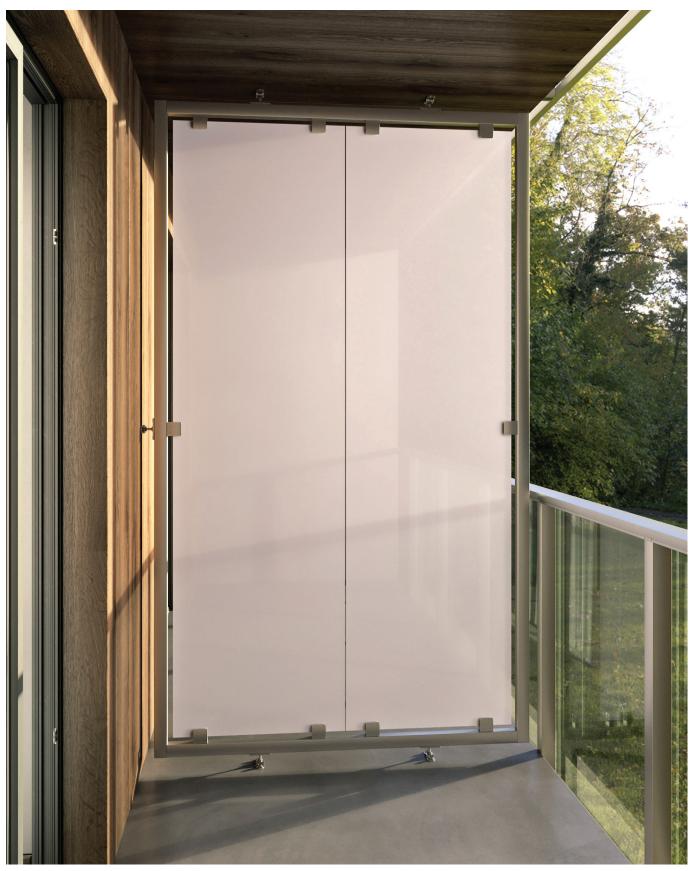

## **RAILING SERIES 700**

All of us need a separate space, our own territory. To this end, RIPO has developed a partition wall with wise construction and design. RIPO partition wall serves as an excellent fencing structure for apartment balconies, hotels, and terraces. The partition wall has painted or anodized aluminum frame, stainless steel supports and glass filling which mostly comes laminated, hardened, with matte film.