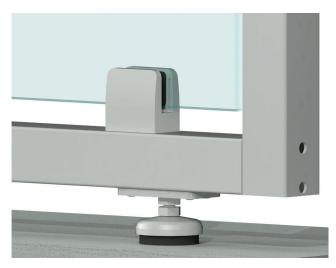

## **CONSTRUCTION**

## FITTINGS FOR BASE UNIT

Fixed bracket on floor.

Free standing on floor.

RIPO is one of the leading manufacturers of railing and balcony glazing systems in Latvia. The company provides full cycle production process from structure design to production in the large industrial premises. RIPO specialists will find the best solutions to your particular situation, implementing all of your intentions either it is private residence or apartment houses. RIPO has been introducing high quality standards in its industry and customer approach since 1993.