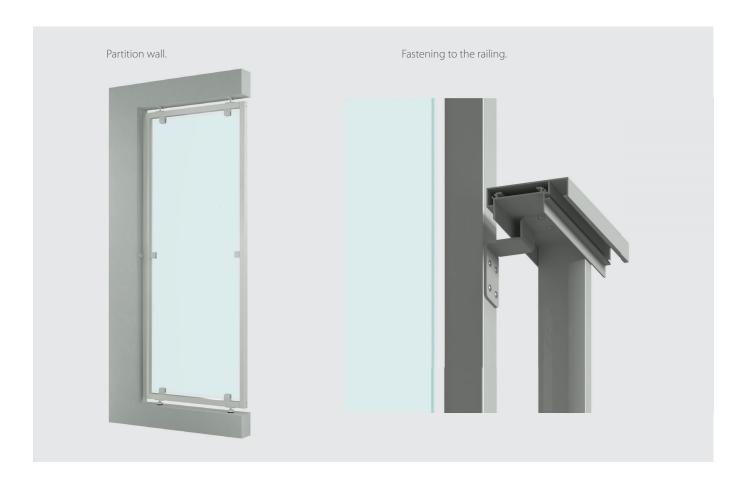

## **RAILING SERIES 700**

All of us need a separate space, our own territory. To this end, RIPO has developed a partition wall with wise construction and design. RIPO partition wall serves as an excellent fencing structure for apartment balconies, hotels, and terraces. The partition wall has painted or anodized aluminum frame, stainless steel supports and glass filling which mostly comes laminated, hardened, with matte film.

## FITTINGS FOR BASE UNIT

Fixed bracket on floor.

Free standing on floor.

RIPO is one of the leading manufacturers of railing and balcony glazing systems in Latvia. The company provides full cycle production process from structure design to production in the large industrial premises. RIPO specialists will find the best solutions to your particular situation, implementing all of your intentions either it is private residence or apartment houses. RIPO has been introducing high quality standards in its industry and customer approach since 1993.